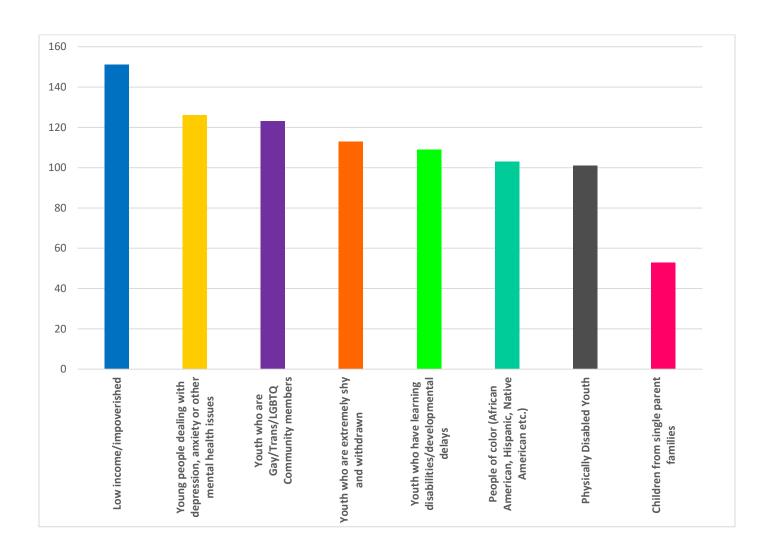

Select as many as you like: The way I see it, this group(s) of young people is often overlooked, disregarded, or made to feel like they don't belong.